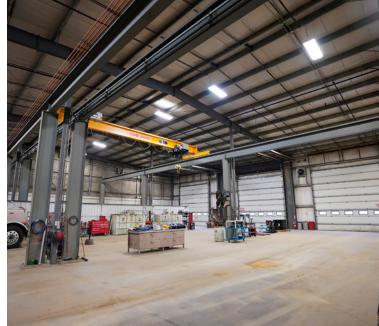

#### PROPERTY HIGHLIGHTS

- 15,834 sq.ft.± to 32,636 sq.ft.± office/warehouse available for lease on 2.18 acres±
- Multiple 10 ton cranes
- Improved and fenced yard
- 18'x18' grade loading bays with make up air, sumps, wash bay and heavy power
- Easy access to high load corridor, Highway 625, and QEII Highway

#### BUILDING A INFORMATION

| LEGAL DESCRIPTION | Plan 0620522; Block 4: Lot 5                                                                                                 |
|-------------------|------------------------------------------------------------------------------------------------------------------------------|
| SITE              | 2.18 acres± exclusive use<br>(Total site 4.37 acres±)                                                                        |
| BUILDING SIZE     | 15,834 to 32,636 sq.ft.±                                                                                                     |
| CEILING HEIGHT    | 25'                                                                                                                          |
| UNDERHOOK         | 17'                                                                                                                          |
| CRANES            | (4) 10 ton cranes                                                                                                            |
| LIGHTING          | T5HO & LED lighting                                                                                                          |
| HEATING           | Radiant                                                                                                                      |
| DRAINAGE          | 1 wash bay with trench drain                                                                                                 |
| SHOP AND OFFICE   | 12,744 - 26,356 sq.ft.± shop<br>3,090 - 6,240 sq.ft.± office                                                                 |
| ADDITIONAL        | Male and female locker rooms                                                                                                 |
| YARD              | Fully fenced and gated                                                                                                       |
| SUMPS             | Dual compartment sumps and trench drains                                                                                     |
| LOADING           | (8) 18x18' grade                                                                                                             |
| POWER             | 1200 amp, 600 volt, 3 phase (TBC)<br>Additional power may be available                                                       |
| LEASE RATE        | \$14.00/sq.ft./annum                                                                                                         |
| OPERATING COSTS   | \$3.40/sq.ft./annum (2024) includes<br>property taxes, building insurance,<br>common area maintenance and<br>management fees |
| CAN BE INCLUDED   | <ul><li>Pressure washer</li><li>Compressed air</li><li>Hotsy</li><li>Office furniture</li></ul>                              |