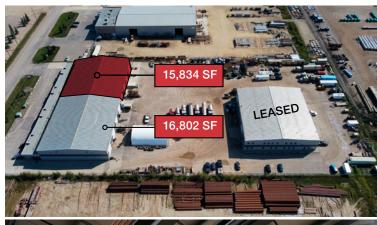

**N**Commercial

1101 - 16 AVENUE | NISKU, AB

TOTAL: 32,636 SF±

NAI COMMERCIAL REAL ESTATE INC. 4601 99 STREET NW, EDMONTON AB, T6E 4Y1

NAIEDMONTON.COM

\_ RB24

THE INFORMATION CONTAINED HEREIN IS BELIEVED TO BE CORRECT, BUT IS NOT WARRANTED TO BE SO AND DOES NOT FORM A PART OF ANY FUTURE CONTRACT. THIS OFFERING IS SUBJECT TO CHANGE OR WITHDRAWAL WITHOUT NOTICE.