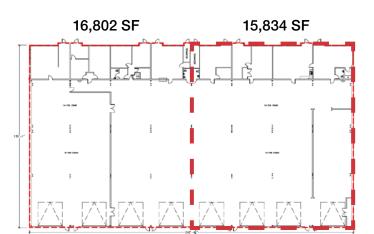

**N**Commercial

1101 - 16 AVENUE | NISKU, AB

TOTAL: 32,636 SF±

NAI COMMERCIAL REAL ESTATE INC. 4601 99 STREET NW, EDMONTON AB, T6E 4Y1

NAIEDMONTON.COM

\_ RB24

THE INFORMATION CONTAINED HEREIN IS BELIEVED TO BE CORRECT, BUT IS NOT WARRANTED TO BE SO AND DOES NOT FORM A PART OF ANY FUTURE CONTRACT. THIS OFFERING IS SUBJECT TO CHANGE OR WITHDRAWAL WITHOUT NOTICE.