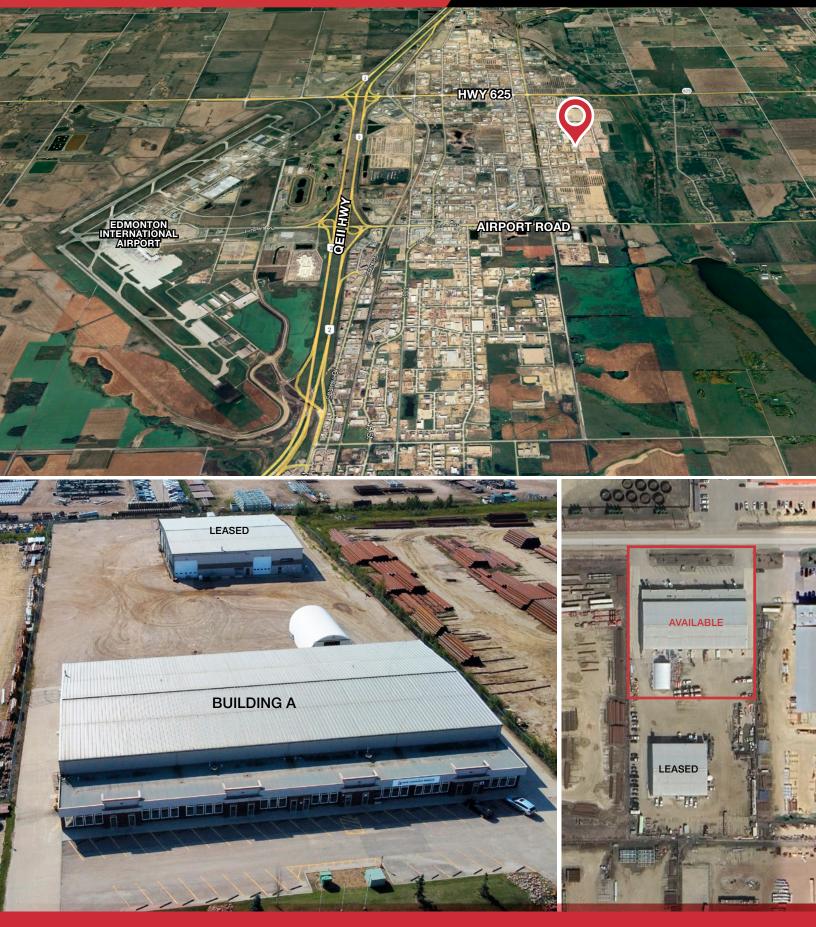

## 1101 - 16 AVENUE | NISKU, AB | CRANES & YARD

#### PROPERTY HIGHLIGHTS

- 15,834 sq.ft.± to 32,636 sq.ft.± office/warehouse available for lease on 2.18 acres±
- Multiple 10 ton cranes
- Improved and fenced yard
- 18'x18' grade loading bays with make up air, sumps, wash bay and heavy power
- Easy access to high load corridor, Highway 625, and QEII Highway