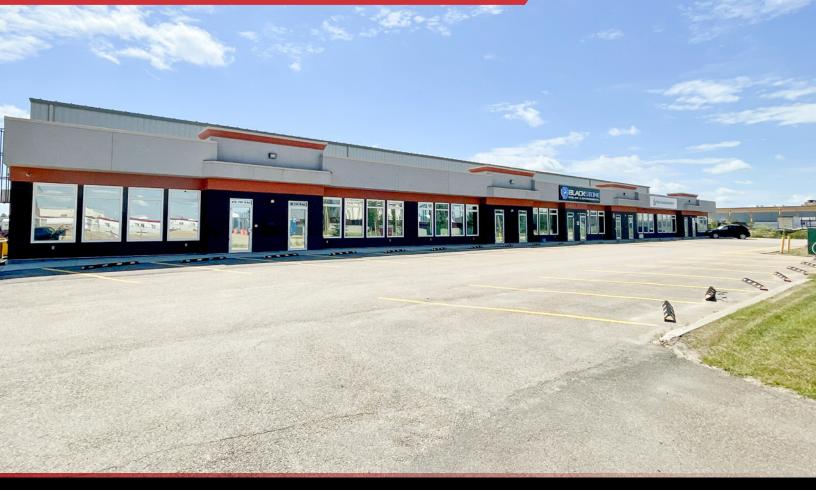

## FOR LEASE

OFFICE WAREHOUSE 15,834-32,636 SF± WITH CRANES AND YARD

## 1101 - 16 AVENUE | NISKU, AB | CRANES & YARD

#### PROPERTY HIGHLIGHTS

- 15,834 sq.ft.± to 32,636 sq.ft.± office/warehouse available for lease on 2.18 acres±
- Multiple 10 ton cranes
- Improved and fenced yard
- 18'x18' grade loading bays with make up air, sumps, wash bay and heavy power
- Easy access to high load corridor, Highway 625, and QEII Highway